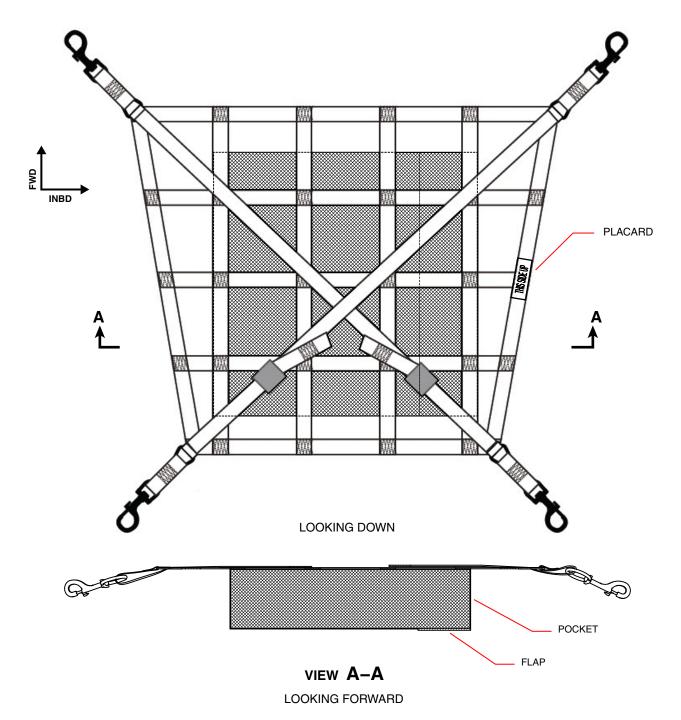

aircraft.

The cargo net assembly includes an integrated pocket intended for wheel chocks

and tie-downs. Refer to Figure 1.

NOTE: Installation of the cargo net assembly increases the airplane empty

weight by 4.50 lb at FS 142.37.

ATA: 2550

Figure 1
PA-28-181 Cargo Net Installation

**NOTE:** Please notify the factory of any address/ownership corrections. Changes should include aircraft model, serial number, and current owner's name and address.